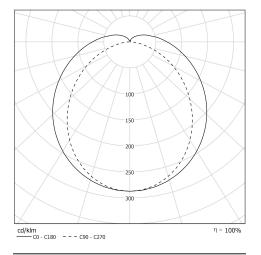

# Light specifications and controlling

- High efficiency replaceable LED modules for high temperature (IRC>80, 50 000 hours L80/B50@Tmax)
- Luminous flux: 1850 lm
- Colour temperature: 4000K
- · Light mixing chamber
- Non-dimmable LED driver for high temperature
- Compatible with neutral TN, TT and IT arrangements with no limitations