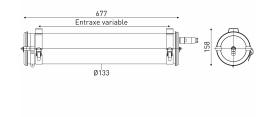

#### Installation and maintenance

- Total length: 677 mm
- 13x1,5mm² disconnectable plug lockable with threaded ring (capacity: Ø8 to 11 mm)
- Connection with disconnectable plug 3x1,5mm²
- 2 reinforced fixing straps in stainless steel with variable centre distance and allowing 360° orientation
- Maintenance by releasing the 2 closing screws, removing the end cap and extracting the gear tray