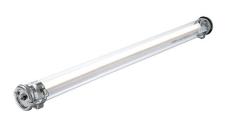

## Light specifications and controlling

- High efficiency replaceable LED modules (IRC>80, 70 000 hours L80/B10@Tmax)
- Luminous flux: 4625 lm
- Colour temperature: 4000K
- · Light mixing chamber
- Resistant LED driver 'Industry', non-dimmable
- Compatible with neutral TN, TT and IT arrangements with no limitations