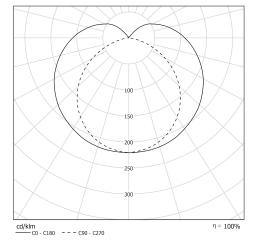

#### Installation and maintenance

- Diameter: 100 mm
- Total length: 1607 mm
- 1 ATEX polyamide cable gland (capacity: Ø8 to 13 mm)
- Connection to 3x2,5mm² detachable terminal block
- 2 reinforced fixing straps in stainless steel with variable centre distance and allowing 360° orientation
- Off-load opening in an explosive environment
- Maintenance by releasing the 2 closing screws, removing the end cap and extracting the gear tray