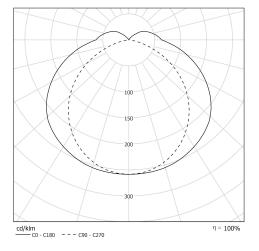

#### Installation and maintenance

• Diameter: 133 mm

• Total length: 1587 mm

- 1 ATEX polyamide cable gland (capacity: Ø8 to 13 mm)
- Connection to 3x2,5mm² detachable terminal block
- 2 reinforced fixing straps in stainless steel with variable centre distance and allowing 360°
- Off-load opening in an explosive environment
- · Maintenance by releasing the 2 closing screws, removing the end cap and extracting the gear