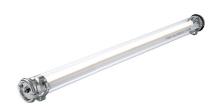

## Light specifications and controlling

- High efficiency replaceable LED modules (IRC>80, 70 000 hours L80/B10@Tmax)
- Luminous flux: 9250 lm
- Colour temperature: 4000K
- · Light mixing chamber
- Resistant LED driver 'Industry', non-dimmable
- Compatible with neutral TN, TT and IT arrangements with no limitations