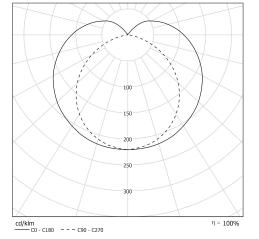

#### Installation and maintenance

- Diameter: 100 mm
- Total length: 1007 mm
- 1 ATEX polyamide cable gland (capacity: Ø8 to 13 mm)
- Connection to 3x2,5mm² detachable terminal block
- 2 reinforced fixing straps in stainless steel with variable centre distance and allowing 360° orientation
- Off-load opening in an explosive environment
- Maintenance by releasing the 2 closing screws, removing the end cap and extracting the gear tray