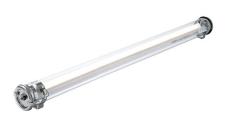

## Light specifications and controlling

- High efficiency replaceable LED modules (IRC>80, 70 000 hours L80/B10@Tmax)
- Luminous flux: 2775 lm
- Colour temperature: 4000K
- · Light mixing chamber
- Resistant LED driver 'Industry', non-dimmable
- Compatible with neutral TN, TT and IT arrangements with no limitations