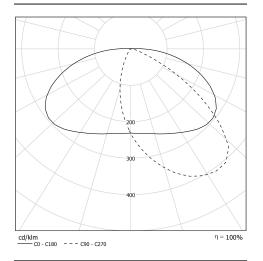

### Light specifications and controlling

- High-efficiency removable LED modules (IRC>80, 3 SDCM)
- Luminous flux: 550 lm
- Colour temperature: 2700 K
- Specific satin-finish primary diffuser optic
- · Reversible longitudinal louvre
- Constant Current Driver (non-dimmable)