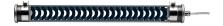

#### Description

- ELGAR Vertical wall light fitting with flux turned to the ground
- Housing: Co-extruded polycarbonate/PMMA for inside/outside use
- End caps & fixing straps: Stainless steel 304L
- Longitudinal louvre in aluminum petrol color with inclined lamina
- Gear tray: Internal grey lacquered steel gear tray RAL 9006
- Gaskets: Gaskets moulded in EPDM

### Light specifications and controlling

- High-efficiency removable LED modules (IRC>80, 3 SDCM)
- Luminous flux: 550 lm
- Colour temperature: 2700 K
- Specific satin-finish primary diffuser optic
- · Reversible longitudinal louvre
- Constant Current Driver (non-dimmable)