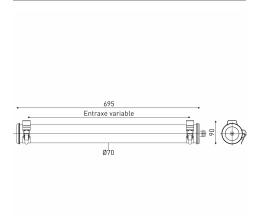

#### Installation and maintenance

- Diameter: 70 mm
- Total length: 695 mm
- Cable entry with nickel-coated brass cable gland for cable Ø 5 - 12 mm
- Connection via 3x2,5mm² terminal block attached to the closing endcap
- 2 reinforced fixing straps in stainless steel with variable centre distance and allowing 360° orientation
- Closing by tightening the nut on the cable gland