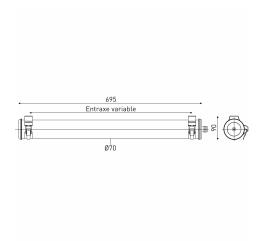

### Installation and maintenance

- Diameter: 70 mm
- Total length: 695 mm
- · Cable entry with nickel-coated brass cable gland for cable Ø 5 - 12 mm
- Connection via 5x2,5mm² terminal block attached to the closing endcap
- · 2 reinforced fixing straps in stainless steel with variable centre distance and allowing 360° orientation
- · Closing by tightening the nut on the cable gland