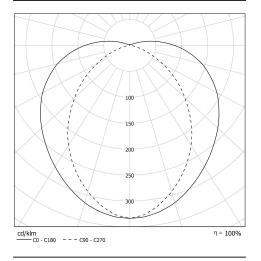

## Light specifications and controlling

- High-efficiency removable LED modules (IRC>80, 3 SDCM)
- Luminous flux: 1000 lm
- Colour temperature: 3000 K
- Specific satin-finish primary diffuser optic
- Longitudinal glare control: 25°
- · Constant Current DALI 2-addressable Driver