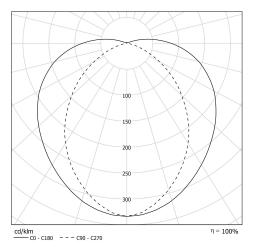

#### Light specifications and controlling

- High-efficiency removable LED modules (IRC>80, 3 SDCM)
- Luminous flux: 2500 lm
- Colour temperature: 3000 K
- Specific satin-finish primary diffuser optic
- Longitudinal glare control: 25°
- Constant Current DALI 2-addressable Driver