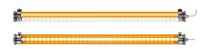

# PURCELL

```
.______Entraxe variable
__________
_________
_______
070
```

#### Installation and maintenance

- Diameter: 70 mm
- Total length: 1595 mm
- Cable entry with nickel-coated brass cable gland for cable Ø 5 12 mm
- Connection via 5x2,5mm<sup>2</sup> terminal block attached to the closing endcap
- 2 reinforced fixing straps in stainless steel with variable centre distance and allowing 360° orientation
- Closing by tightening the nut on the cable gland