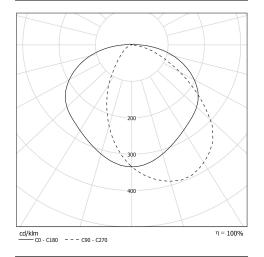

#### Installation and maintenance

- Diameter: 70 mm
- Total length: 695 mm
- Cable entry with nickel-coated brass cable gland for cable Ø 5 - 12 mm
- Connection via 3x2,5mm² terminal block attached to the closing endcap
- 2 reinforced fixing straps in stainless steel with variable centre distance and allowing 360° orientation
- Closing by tightening the nut on the cable gland