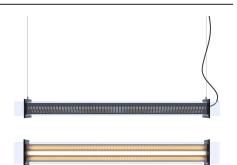

#### Description

- QUADRATUBE collection (design Jean Michel Wilmotte)
- Suspended fitting P1 with a reflector and rectangular slots, type "Persienne"
- made of brushed copper anodised aluminium
- Black powder-coated aluminum end caps & straps (RAL 9005)
- Black laquered steel gear cover (RAL 9005)
- Crystal quality PMMA body with a rectangular 135 x 85 mm section
- Extensive reflector with rectangular perforations

#### Light specifications and controlling

- High-efficiency removable LED modules (IRC>80, 3 SDCM)
- Luminous flux: 4270 lm
- Colour temperature: 2700 K
- Specific satin-finish primary diffuser optic
- Transversal eye protection angle (louvre): 32°
- Constant Current Driver (non-dimmable)

#### Installation and maintenance

- Total length: 1316 mm
- Supplied with a 3G0.75 black 3 m cable
- Stripped free end
- Supplied with black suspension wires integrating: a ceiling hanging system, a 3 m Ø 1 mm steel wire and a strap-based fixing system with an adjustment mechanism
- Perform maintenance by loosening the 4 screws in the straps and removing the gear tray
- Removable LED modules and driver