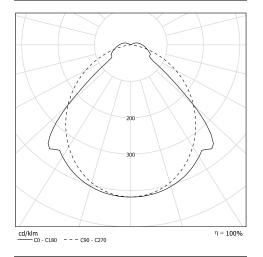

#### Light specifications and controlling

- High-efficiency removable LED modules (IRC>80, 3 SDCM)
- Luminous flux: 4270 lm
- Colour temperature: 2700 K
- Specific satin-finish primary diffuser optic
- Transversal eye protection angle (louvre): 32°
- Constant Current Driver (non-dimmable)