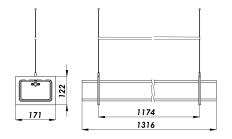

#### Installation and maintenance

- Total length: 1316 mm
- Supplied with a 3G0.75 black 3 m cable
- Stripped free end
- Supplied with black suspension wires integrating: a ceiling hanging system, a 3 m Ø 1 mm steel wire and a strap-based fixing system with an adjustment mechanism
- Perform maintenance by loosening the 4 screws in the straps and removing the gear tray
- Removable LED modules and driver