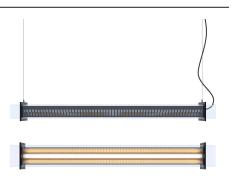

## Description

- QUADRATUBE collection (design Jean Michel Wilmotte)
- Suspended fitting P1 with a reflector and rectangular slots, type "Persienne"
- made of brushed copper anodised aluminium
- Black powder-coated aluminum end caps & straps (RAL 9005)
- Black laquered steel gear cover (RAL 9005)
- Crystal quality PMMA body with a rectangular 135 x 85 mm section
- Extensive reflector with rectangular perforations

### Light specifications and controlling

- High-efficiency removable LED modules (IRC>80, 3 SDCM)
- Luminous flux: 5340 lm
- Colour temperature: 2700 K
- Specific satin-finish primary diffuser optic
- Transversal eye protection angle (louvre): 32°
- Constant Current Driver (non-dimmable)

### Installation and maintenance

- Total length: 1616 mm
- Supplied with a 3G0.75 black 3 m cable
- Stripped free end
- Supplied with black suspension wires integrating: a ceiling hanging system, a 3 m Ø 1 mm steel wire and a strap-based fixing system with an adjustment mechanism
- Perform maintenance by loosening the 4 screws in the straps and removing the gear tray
- Removable LED modules and driver