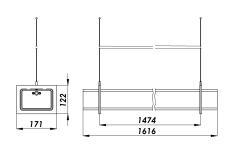

### Installation and maintenance

- Total length: 1616 mm
- Supplied with a 3G0.75 black 3 m cable
- Stripped free end
- Supplied with black suspension wires integrating: a ceiling hanging system, a 3 m Ø 1 mm steel wire and a strap-based fixing system with an adjustment mechanism
- Perform maintenance by loosening the 4 screws in the straps and removing the gear tray
- Removable LED modules and driver