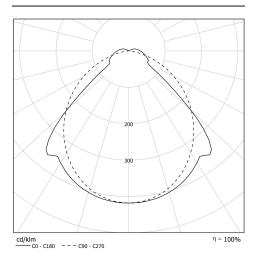

### Light specifications and controlling

- High-efficiency removable LED modules (IRC>80, 3 SDCM)
- Luminous flux: 5340 lm
- Colour temperature: 2700 K
- Specific satin-finish primary diffuser optic
- Transversal eye protection angle (louvre): 32°
- Constant Current Driver (non-dimmable)