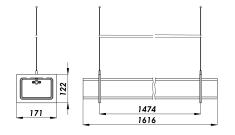

#### Installation and maintenance

- Total length: 1616 mm
- Supplied with a 3G0.75 black 3 m cable
- Stripped free end
- Supplied with black suspension wires integrating: a ceiling hanging system, a 3 m Ø 1 mm steel wire and a strap-based fixing system with an adjustment mechanism
- Perform maintenance by loosening the 4 screws in the straps and removing the gear tray
- Removable LED modules and driver