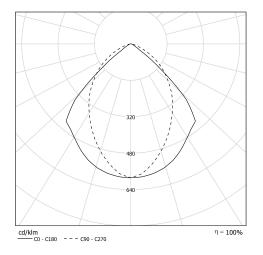

#### Light specifications and controlling

- High-efficiency removable LED modules (IRC>80, 3 SDCM)
- Luminous flux: 4340 lm
- Colour temperature: 2700 K
- Specific satin-finish primary diffuser optic
- UGR ≤ 19
- Longitudinal eye protection angle (louvre): 44°
- Transversal eye protection angle (louvre): 31°
- Constant Current Driver (non-dimmable)