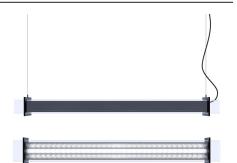

# **QUADRATUBE**

70100036 QT SUSP GRD S 1600 MP-827 C3M Pendant P2

### Description

- QUADRATUBE collection (design Jean Michel Wilmotte)
- Suspended fitting P2 with inclined slats louvre, "Couture" perforations
- made of brushed silver anodised aluminium
- Black powder-coated aluminum end caps & straps (RAL 9005)
- Black laquered steel gear cover (RAL 9005)
- Crystal quality PMMA body with a rectangular 135 x 85 mm section
- · Reflector with slatted louvre

#### Installation and maintenance

- Total length: 1616 mm
- Supplied with a 3G0.75 black 3 m cable
- Stripped free end
- Supplied with black suspension wires integrating: a ceiling hanging system, a 3 m Ø 1 mm steel wire and a strap-based fixing system with an adjustment mechanism
- Perform maintenance by loosening the 4 screws in the straps and removing the gear tray
- Removable LED modules and driver