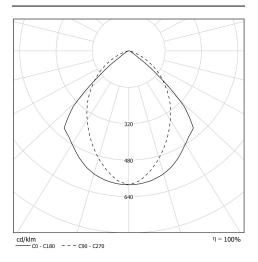

#### Light specifications and controlling

- High-efficiency removable LED modules (IRC>80, 3 SDCM)
- Luminous flux: 3470 lm
- Colour temperature: 2700 K
- Specific satin-finish primary diffuser optic
- UGR ≤ 19
- Longitudinal eye protection angle (louvre): 44°
- Transversal eye protection angle (louvre): 31°
- Constant Current Driver (non-dimmable)