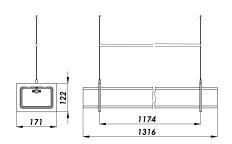

#### Installation and maintenance

- Total length: 1316 mm
- Supplied with a 3G0.75 black 3 m cable
- Stripped free end
- Supplied with black suspension wires integrating: a ceiling hanging system, a 3 m Ø 1 mm steel wire and a strap-based fixing system with an adjustment mechanism
- · Perform maintenance by loosening the 4 screws in the straps and removing the gear tray
- Removable LED modules and driver