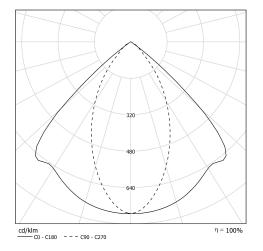

#### Light specifications and controlling

- High-efficiency removable LED modules (IRC>80, 3 SDCM)
- Luminous flux: 1860 lm
- Colour temperature: 2700 K
- Specific satin-finish primary diffuser optic
- UGR ≤ 19
- Longitudinal eye protection angle (louvre): 44°
- Transversal eye protection angle (louvre): 31°
- Constant Current Driver (non-dimmable)