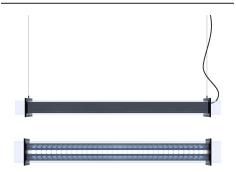

### Description

- QUADRATUBE collection (design Jean Michel Wilmotte)
- Suspended fitting P2 with inclined slats louvre, "Couture" perforations
- made of brushed petrol anodised aluminium
- Black powder-coated aluminum end caps & straps (RAL 9005)
- Black laquered steel gear cover (RAL 9005)
- Crystal quality PMMA body with a rectangular 135 x 85 mm section
- · Reflector with slatted louvre

#### Installation and maintenance

- Total length: 1316 mm
- Supplied with a 3G0.75 black 3 m cable
- Stripped free end
- Supplied with black suspension wires integrating: a ceiling hanging system, a 3 m Ø 1 mm steel wire and a strap-based fixing system with an adjustment mechanism
- Perform maintenance by loosening the 4 screws in the straps and removing the gear tray
- Removable LED modules and driver