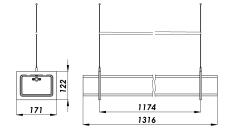

#### Installation and maintenance

- Total length: 1316 mm
- Supplied with a 3G0.75 black 3 m cable
- Stripped free end
- Supplied with black suspension wires integrating: a ceiling hanging system, a 3 m Ø 1 mm steel wire and a strap-based fixing system with an adjustment mechanism
- Perform maintenance by loosening the 4 screws in the straps and removing the gear tray
- Removable LED modules and driver