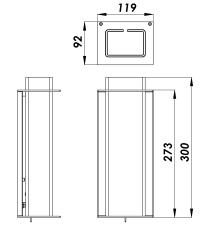

### Installation and maintenance

- Total length: 300 mm
- Total width: 120 mm
- Connection to 3x2.5mm² automatic terminal block
- Fit the light by loosening the 2 screws