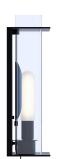

# **QUADRATUBE**

70300006 QT W-S RE P 300 SW Serie S, wall lamp W2

### Description

- QUADRATUBE collection (design Jean Michel Wilmotte)
- W2 (Serie S) wall light with reflector
- made of brushed petrol anodised aluminium
- Crystal quality PMMA body with a rectangular 86 x 57 mm section
- Fixing structure and black lacquered metal end caps (RAL 9005)
- Built-in ON/OFF lever at the bottom of the luminaire
- Wall-mounted gear tray attachment (screws not supplied)