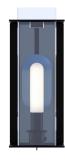

# **QUADRATUBE**

70300006 QT W-S RE P 300 SW Serie S, wall lamp W2

### Description

- QUADRATUBE collection (design Jean Michel Wilmotte)
- W2 (Serie S) wall light with reflector
- made of brushed petrol anodised aluminium
- Crystal quality PMMA body with a rectangular 86 x 57 mm section
- Fixing structure and black lacquered metal end caps (RAL 9005)
- Built-in ON/OFF lever at the bottom of the luminaire
- Wall-mounted gear tray attachment (screws not supplied)