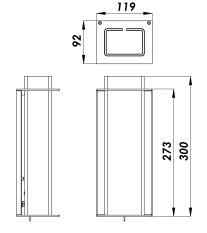

### Installation and maintenance

- Total length: 300 mm
- Total width: 120 mm
- Connection to 3x2.5mm² automatic terminal block
- Fit the light by loosening the 2 screws