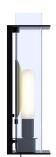

# **QUADRATUBE**

70300005 QT W-S RE CH 300 SW Serie S, wall lamp W2

### Description

- QUADRATUBE collection (design Jean Michel Wilmotte)
- W2 (Serie S) wall light with reflector
- made of brushed champagne anodised aluminium
- Crystal quality PMMA body with a rectangular 86 x 57 mm section
- Fixing structure and black lacquered metal end caps (RAL 9005)
- Built-in ON/OFF lever at the bottom of the luminaire
- Wall-mounted gear tray attachment (screws not supplied)