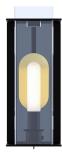

# **QUADRATUBE**

70300005 QT W-S RE CH 300 SW Serie S, wall lamp W2

### Description

- QUADRATUBE collection (design Jean Michel Wilmotte)
- W2 (Serie S) wall light with reflector
- made of brushed champagne anodised aluminium
- Crystal quality PMMA body with a rectangular 86 x 57 mm section
- Fixing structure and black lacquered metal end caps (RAL 9005)
- Built-in ON/OFF lever at the bottom of the luminaire
- Wall-mounted gear tray attachment (screws not supplied)