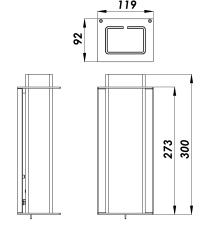

#### Installation and maintenance

- Total length: 300 mm
- Total width: 120 mm
- Connection to 3x2.5mm² automatic terminal block
- Fit the light by loosening the 2 screws