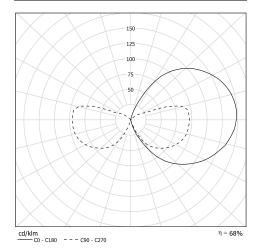

## Light specifications and controlling

- With 1 matt LED lamp DAYLIGHTITALIA T30 E14 5W 2700K
- Luminous flux: 315 lm