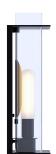

#### Description

- QUADRATUBE collection (design Jean Michel Wilmotte)
- W2 (Serie S) wall light with reflector
- made of brushed copper anodised aluminium
- Crystal quality PMMA body with a rectangular 86 x 57 mm section
- Fixing structure and black lacquered metal end caps (RAL 9005)
- Built-in ON/OFF lever at the bottom of the luminaire
- Wall-mounted gear tray attachment (screws not supplied)