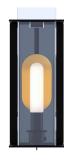

#### Description

- QUADRATUBE collection (design Jean Michel Wilmotte)
- W2 (Serie S) wall light with reflector
- made of brushed copper anodised aluminium
- Crystal quality PMMA body with a rectangular 86 x 57 mm section
- Fixing structure and black lacquered metal end caps (RAL 9005)
- Built-in ON/OFF lever at the bottom of the luminaire
- Wall-mounted gear tray attachment (screws not supplied)

## Light specifications and controlling

- With 1 matt LED lamp DAYLIGHTITALIA T30 E14 5W 2700K
- Luminous flux: 315 lm