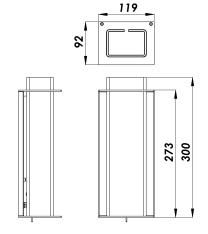

#### Installation and maintenance

- Total length: 300 mm
- Total width: 120 mm
- Connection to 3x2.5mm² automatic terminal block
- Fit the light by loosening the 2 screws

cd/klm C0 - C180 - - - C90 - C270