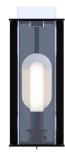

# **QUADRATUBE**

70300003 QT W-S RE S 300 SW Serie S, wall lamp W2

#### Description

- QUADRATUBE collection (design Jean Michel Wilmotte)
- W2 (Serie S) wall light with reflector
- made of brushed silver anodised aluminium
- Crystal quality PMMA body with a rectangular 86 x 57 mm section
- Fixing structure and black lacquered metal end caps (RAL 9005)
- Built-in ON/OFF lever at the bottom of the luminaire
- Wall-mounted gear tray attachment (screws not supplied)