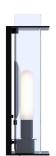

# **QUADRATUBE**

70300003 QT W-S RE S 300 SW Serie S, wall lamp W2

#### Description

- QUADRATUBE collection (design Jean Michel Wilmotte)
- W2 (Serie S) wall light with reflector
- made of brushed silver anodised aluminium
- Crystal quality PMMA body with a rectangular 86 x 57 mm section
- Fixing structure and black lacquered metal end caps (RAL 9005)
- Built-in ON/OFF lever at the bottom of the luminaire
- Wall-mounted gear tray attachment (screws not supplied)