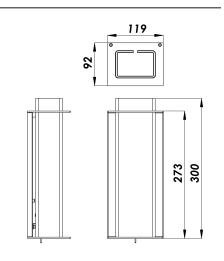

#### Installation and maintenance

- Total length: 300 mm
- Total width: 120 mm
- Connection to 3x2.5mm<sup>2</sup> automatic terminal block
- Fit the light by loosening the 2 screws