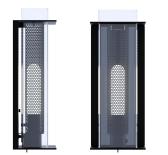

## Description

- QUADRATUBE collection (design Jean Michel Wilmotte)
- W1 (Serie S) wall light with a micro-perforated louvre
- in black lacquered sheet metal (RAL 9005)
- Crystal quality PMMA body with a rectangular 86 x 57 mm section
- Fixing structure and black lacquered metal end caps (RAL 9005)
- Built-in ON/OFF lever at the bottom of the luminaire
- Wall-mounted gear tray attachment (screws not supplied)