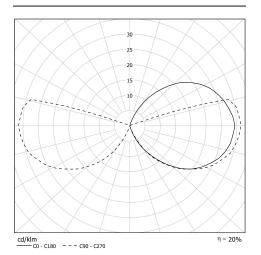

### Light specifications and controlling

- With 1 matt LED lamp DAYLIGHTITALIA T30 E14 5W 2700K
- Luminous flux: 95 lm
- · Visual comfort thanks to a microperforated sheet metal louvre