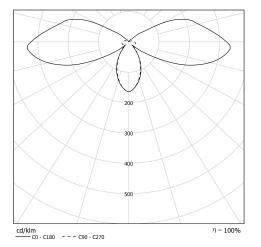

#### Light specifications and controlling

- High-efficiency removable LED modules (IRC>80, 3 SDCM)
- Luminous flux: 820 lm
- Colour temperature: 2700 K
- Specific satin-finish primary diffuser optic
- Visual comfort thanks to a microperforated sheet metal louvre
- Driver with constant current output, dimmable by Bluetooth Casambi