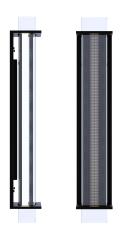

#### Description

- QUADRATUBE collection (design Jean Michel Wilmotte)
- W3 (Serie L) wall light with a micro-perforated louvre
- in black lacquered sheet metal (RAL 9005)
- Borosilicate glass body with a rectangular 86 x 57 mm section
- · Frosted polycarbonate end cap
- Black (RAL 9005) lacquered metal fixing structure
- Wall-mounted gear tray attachment (screws not supplied)