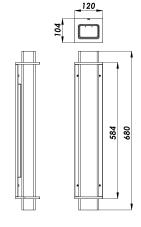

## Installation and maintenance

- Total length: 680 mm
- Total width: 120 mm
- Connection to 3x2.5mm² automatic terminal block
- Perform driver maintenance by loosening the 4 screws in the fixing structure
- Removable LED modules and driver