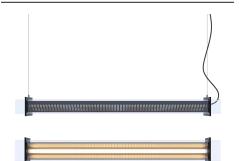

#### Description

- QUADRATUBE collection (design Jean Michel Wilmotte)
- Suspended fitting P1 with a reflector and rectangular slots, type "Persienne"
- made of brushed copper anodised aluminium
- Black powder-coated aluminum end caps & straps (RAL 9005)
- Black laquered steel gear cover (RAL 9005)
- Crystal quality PMMA body with a rectangular 135 x 85 mm section
- Extensive reflector with rectangular perforations

### Light specifications and controlling

- High-efficiency removable LED modules (IRC>80, 3 SDCM)
- Luminous flux: 5340 lm
- Colour temperature: 2700 K
- Specific satin-finish primary diffuser optic
- Transversal eye protection angle (louvre): 32°
- Driver with constant current output, dimmable by Bluetooth Casambi

#### Installation and maintenance

- Total length: 1616 mm
- Supplied with a 3G0.75 black 3 m cable
- Stripped free end
- Supplied with black suspension wires integrating: a ceiling hanging system, a 3 m Ø 1 mm steel wire and a strap-based fixing system with an adjustment mechanism
- Perform maintenance by loosening the 4 screws in the straps and removing the gear tray
- Removable LED modules and driver