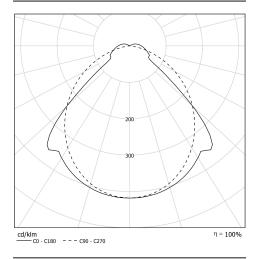

### Light specifications and controlling

- High-efficiency removable LED modules (IRC>80, 3 SDCM)
- Luminous flux: 5340 lm
- Colour temperature: 2700 K
- Specific satin-finish primary diffuser optic
- Transversal eye protection angle (louvre): 32°
- Driver with constant current output, dimmable by Bluetooth Casambi