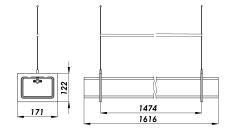

#### Installation and maintenance

- Total length: 1616 mm
- Supplied with a 3G0.75 black 3 m cable
- Stripped free end
- Supplied with black suspension wires integrating: a ceiling hanging system, a 3 m Ø 1 mm steel wire and a strap-based fixing system with an adjustment mechanism
- Perform maintenance by loosening the 4 screws in the straps and removing the gear tray
- Removable LED modules and driver