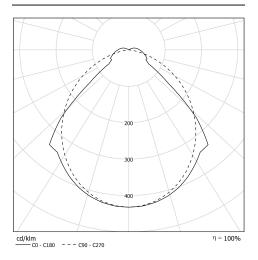

#### Light specifications and controlling

- High-efficiency removable LED modules (IRC>80, 3 SDCM)
- Luminous flux: 5680 lm
- Colour temperature: 2700 K
- Specific satin-finish primary diffuser optic
- Transversal eye protection angle (louvre): 32°
- Driver with constant current output, dimmable by Bluetooth Casambi