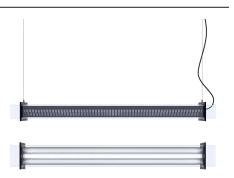

### Description

- QUADRATUBE collection (design Jean Michel Wilmotte)
- Suspended fitting P1 with a reflector and rectangular slots, type "Persienne"
- made of brushed silver anodised aluminium
- Black powder-coated aluminum end caps & straps (RAL 9005)
- Black laquered steel gear cover (RAL 9005)
- Crystal quality PMMA body with a rectangular 135 x 85 mm section
- Extensive reflector with rectangular perforations

#### Light specifications and controlling

- High-efficiency removable LED modules (IRC>80, 3 SDCM)
- Luminous flux: 5680 lm
- Colour temperature: 2700 K
- Specific satin-finish primary diffuser optic
- Transversal eye protection angle (louvre): 32°
- Driver with constant current output, dimmable by Bluetooth Casambi