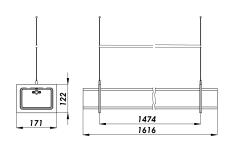

#### Installation and maintenance

- Total length: 1616 mm
- Supplied with a 3G0.75 black 3 m cable
- Stripped free end
- Supplied with black suspension wires integrating: a ceiling hanging system, a 3 m Ø 1 mm steel wire and a strap-based fixing system with an adjustment mechanism
- Perform maintenance by loosening the 4 screws in the straps and removing the gear tray
- Removable LED modules and driver