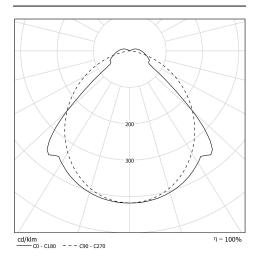

#### Light specifications and controlling

- High-efficiency removable LED modules (IRC>80, 3 SDCM)
- Luminous flux: 4270 Im
- Colour temperature: 2700 K
- Specific satin-finish primary diffuser optic
- Transversal eye protection angle (louvre): 32°
- Driver with constant current output, dimmable by Bluetooth Casambi