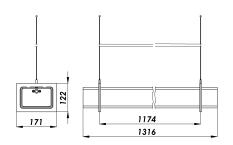

#### Installation and maintenance

- Total length: 1316 mm
- Supplied with a 3G0.75 black 3 m cable
- Stripped free end
- Supplied with black suspension wires integrating: a ceiling hanging system, a 3 m Ø 1 mm steel wire and a strap-based fixing system with an adjustment mechanism
- Perform maintenance by loosening the 4 screws in the straps and removing the gear tray
- Removable LED modules and driver