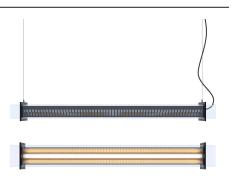

#### Description

- QUADRATUBE collection (design Jean Michel Wilmotte)
- Suspended fitting P1 with a reflector and rectangular slots, type "Persienne"
- made of brushed copper anodised aluminium
- Black powder-coated aluminum end caps & straps (RAL 9005)
- Black laquered steel gear cover (RAL 9005)
- Crystal quality PMMA body with a rectangular 135 x 85 mm section
- Extensive reflector with rectangular perforations

#### Installation and maintenance

- Total length: 1316 mm
- Supplied with a 3G0.75 black 3 m cable
- Stripped free end
- Supplied with black suspension wires integrating: a ceiling hanging system, a 3 m Ø 1 mm steel wire and a strap-based fixing system with an adjustment mechanism
- Perform maintenance by loosening the 4 screws in the straps and removing the gear tray
- Removable LED modules and driver