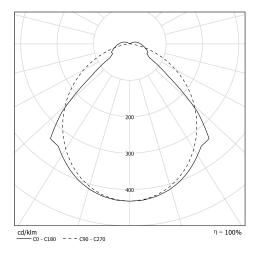

### Light specifications and controlling

- High-efficiency removable LED modules (IRC>80, 3 SDCM)
- Luminous flux: 4540 lm
- Colour temperature: 2700 K
- Specific satin-finish primary diffuser optic
- Transversal eye protection angle (louvre): 32°
- Driver with constant current output, dimmable by Bluetooth Casambi