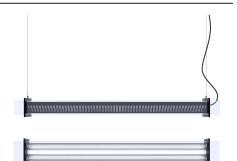

#### Description

- QUADRATUBE collection (design Jean Michel Wilmotte)
- Suspended fitting P1 with a reflector and rectangular slots, type "Persienne"
- made of brushed silver anodised aluminium
- Black powder-coated aluminum end caps & straps (RAL 9005)
- Black laquered steel gear cover (RAL 9005)
- Crystal quality PMMA body with a rectangular 135 x 85 mm section
- Extensive reflector with rectangular perforations

#### Installation and maintenance

- Total length: 1316 mm
- Supplied with a 3G0.75 black 3 m cable
- Stripped free end
- Supplied with black suspension wires integrating: a ceiling hanging system, a 3 m Ø 1 mm steel wire and a strap-based fixing system with an adjustment mechanism
- Perform maintenance by loosening the 4 screws in the straps and removing the gear tray
- Removable LED modules and driver