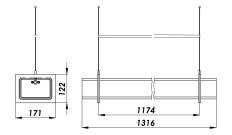

#### Installation and maintenance

- Total length: 1316 mm
- Supplied with a 3G0.75 black 3 m cable
- Stripped free end
- Supplied with black suspension wires integrating: a ceiling hanging system, a 3 m Ø 1 mm steel wire and a strap-based fixing system with an adjustment mechanism
- Perform maintenance by loosening the 4 screws in the straps and removing the gear tray
- Removable LED modules and driver