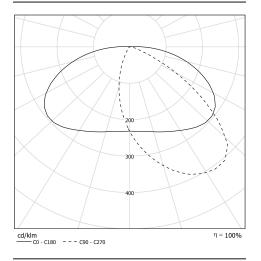

### Light specifications and controlling

- High-efficiency removable LED modules (IRC>80, 3 SDCM)
- Luminous flux: 1400 lm
- Colour temperature: 2700 K
- Specific satin-finish primary diffuser optic
- · Reversible longitudinal louvre
- Constant Current Driver (non-dimmable)