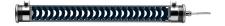

#### Description

- ELGAR Vertical wall light fitting with flux turned to the ground
- Housing: Co-extruded polycarbonate/PMMA for inside/outside use
- End caps & fixing straps: Stainless steel 304L
- Longitudinal louvre in aluminum petrol color with inclined lamina
- Gear tray: Internal grey lacquered steel gear tray RAL 9006
- Gaskets: Gaskets moulded in EPDM

### Light specifications and controlling

- High-efficiency removable LED modules (IRC>80, 3 SDCM)
- Luminous flux: 1400 lm
- Colour temperature: 2700 K
- Specific satin-finish primary diffuser optic
- · Reversible longitudinal louvre
- Constant Current Driver (non-dimmable)

#### Installation and maintenance

- Diameter: 70 mm
- Total length: 1295 mm
- Cable entry with nickel-coated brass cable gland for cable Ø 5 - 12 mm
- Connection via 3x2,5mm² terminal block attached to the closing endcap
- 2 reinforced fixing straps in stainless steel with variable centre distance and allowing 360° orientation
- Closing by tightening the nut on the cable gland