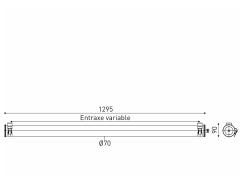

#### Installation and maintenance

- Diameter: 70 mm
- Total length: 1295 mm
- Cable entry with nickel-coated brass cable gland for cable Ø 5 - 12 mm
- Connection via 3x2,5mm² terminal block attached to the closing endcap
- 2 reinforced fixing straps in stainless steel with variable centre distance and allowing 360° orientation
- Closing by tightening the nut on the cable gland