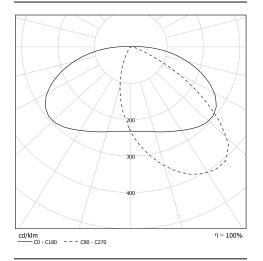

#### Installation and maintenance

- Diameter: 70 mm
- Total length: 695 mm
- Cable entry with nickel-coated brass cable gland for cable Ø 5 - 12 mm
- Connection via 3x2,5mm² terminal block attached to the closing endcap
- 2 reinforced fixing straps in stainless steel with variable centre distance and allowing 360° orientation
- Closing by tightening the nut on the cable gland