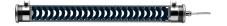

# **ELGAR**

## 14336172 ELGAR 70 P 700 700-827

- ELGAR Vertical wall light fitting with flux turned to the ground
- Housing: Co-extruded polycarbonate/PMMA for inside/outside use
- End caps & fixing straps: Stainless steel 304L
- Longitudinal louvre in aluminum petrol color with inclined lamina
- Gear tray: Internal grey lacquered steel gear tray RAL 9006
- Gaskets: Gaskets moulded in EPDM