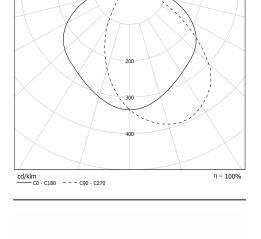

#### Light specifications and controlling

- High-efficiency removable LED modules (IRC>80, 3 SDCM)
- Luminous flux: 550 lm
- Colour temperature: 2700 K
- · Specific satin-finish primary diffuser optic
- · Reversible longitudinal louvre
- Constant Current Driver for dimming by integrated push-button

### Characteristics

- Warranty: 5 years
- 50 000 h L80/B10 at 25°C
- Operating temperature: -20 °C to +35 °C
- Imperviousness: IP65, for indoor use
- · Resistance to IK shocks: IK10
- · Electrical class: Class II
- Power supply: 220-240 V 50/60 Hz
- Power consumption: 8 W
- · Luminous efficacy: 61 lm/W