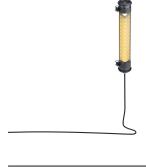

## ELGAR 70 PU B 700 550-827 BPI CRB MR P12

- Internal anodized finishing aluminum gear unit
  Internal grey lacquered steel gear tray RAL cover: BRASS
- Housing: UV-resistant co-extruded polycarbonate/PMMA for inside/outside use
- End caps & fixing straps: Stainless steel 316L
- · Longitudinal louvre in aluminum brass color with inclined lamina
- and screws in A4 stainless steel
- 9006
- Gaskets: Gaskets moulded in EPDM
- · Integrated push-button on the end cap

## Installation and maintenance

- Total length: 695 mm
- · Cable entry with nickel-coated brass cable gland for cable Ø 8 - 12 mm
- Supplied with a 2 x 0.75 mm<sup>2</sup> black 2 m cable with a European plug for indoor use
- Connection to 2x2.5mm² automatic terminal block
- · 2 reinforced fixing straps in stainless steel with variable centre distance and allowing 360° orientation
- Closing by tightening the nut on the cable
- · Quick opening and closing with just one screw
- · Patented system with automatic electrical connection/disconnection on closure
- Installation vertical: position cable gland positioned downwards
- · Maintenance by removing the end cap and sliding the guided gear plate
- · Easily removable LED modules and driver