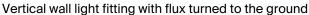

## ELGAR 70 PU B 700 550-827 BPI CRB MR P12

- Internal anodized finishing aluminum gear unit
  Internal grey lacquered steel gear tray RAL cover: BRASS
- Housing: UV-resistant co-extruded polycarbonate/PMMA for inside/outside use
- End caps & fixing straps: Stainless steel 316L
- · Longitudinal louvre in aluminum brass color with inclined lamina
- and screws in A4 stainless steel
- 9006
- Gaskets: Gaskets moulded in EPDM
- · Integrated push-button on the end cap

## Installation and maintenance

- Total length: 695 mm
- · Cable entry with nickel-coated brass cable gland for cable Ø 8 - 12 mm
- Supplied with a 2 x 0.75 mm<sup>2</sup> black 2 m cable with a European plug for indoor use
- Connection to 2x2.5mm² automatic terminal block
- · 2 reinforced fixing straps in stainless steel with variable centre distance and allowing 360° orientation
- Closing by tightening the nut on the cable
- · Quick opening and closing with just one screw
- · Patented system with automatic electrical connection/disconnection on closure
- Installation vertical: position cable gland positioned downwards
- · Maintenance by removing the end cap and sliding the guided gear plate
- · Easily removable LED modules and driver