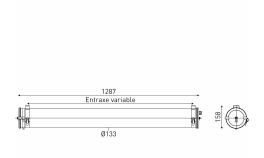

## Installation and maintenance

- Diameter: 133 mm
- Total length: 1287 mm
- Cable entry with nickel-coated brass cable gland for cable Ø 5 14 mm
- Connection to a 5 x 2.5 mm<sup>2</sup> disconnectable terminal block
- 2 Stainless Steel fixing straps (with variable centre distance)
- Provided with 2 suspension kits including: A ceiling-mounting system, 3m of Ø1.2mm steel wire and self-locking adjustable fixing system for bolt fitted fixing strap
- Maintenance by releasing the 2 closing screws, removing the end cap and extracting the gear tray
- Easily removable LED modules and driver