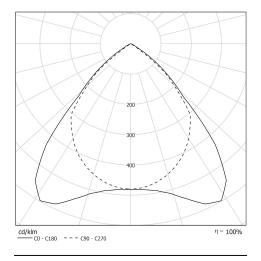

#### Light specifications and controlling

- High-efficiency removable LED modules (IRC>90, 3 SDCM)
- Luminous flux: 3200 lm
- Colour temperature: 3000 K
- · Specific satin-finish primary diffuser optic
- UGR ≤ 19 (Ceiling or suspended light fitting)
- Longitudinal glare control: 30°
- Transversal glare control: 30°
- No light pollution for outdoor lighting: ULR = 0% - Max. orientation for ULR < 4%: 45° in horizontal position - FC3 = 100%
- Constant Current DALI 2-addressable Driver