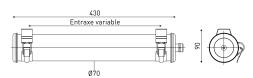

## Installation and maintenance

- Diameter: 70 mm
- Total length: 430 mm
- · Cable entry with nickel-coated brass cable gland for cable Ø 8 - 12 mm
- Supplied with a 2 x 0.75 mm<sup>2</sup> black 2 m cable with a European plug for indoor use
- Connection to 2x2.5mm<sup>2</sup> automatic terminal block
- 2 reinforced fixing straps in stainless steel with variable centre distance and allowing 360° orientation
- Opening and closing by tightening the nut on the cable gland
- · Installation vertical: position cable gland positioned downwards
- Maintenance by removing the end cap and sliding the guided gear plate
- · Easily removable LED modules and driver