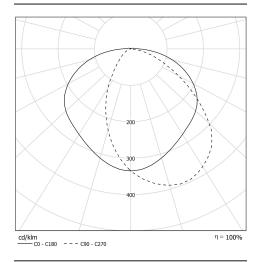

## Light specifications and controlling

- High-efficiency removable LED modules (IRC>80, 3 SDCM)
- Luminous flux: 275 lm
- Colour temperature: 2700 K
- Specific satin-finish primary diffuser optic
- Reversible longitudinal louvre
- · Constant Current Driver for dimming by integrated push-button