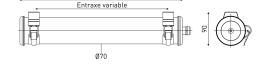

#### Installation and maintenance

- Total length: 430 mm
- · Cable entry with nickel-coated brass cable gland for cable Ø 8 - 12 mm
- Supplied with a 2 x 0.75 mm<sup>2</sup> black 2 m cable with a European plug for indoor use
- Connection to 2x2.5mm<sup>2</sup> automatic terminal block
- 2 reinforced fixing straps in stainless steel with variable centre distance and allowing 360° orientation
- Opening and closing by tightening the nut on the cable gland
- Installation vertical: position cable gland positioned downwards
- · Maintenance by removing the end cap and sliding the guided gear plate
- · Easily removable LED modules and driver

430