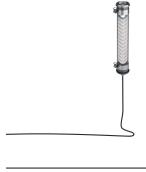

# **ELGAR**

# 14336006

- Internal anodized finishing aluminum gear unit
  Internal grey lacquered steel gear tray RAL cover: SILVER
- Housing: UV-resistant co-extruded polycarbonate/PMMA for inside/outside use
- End caps & fixing straps: Stainless steel 316L
- · Longitudinal louvre in scratch brushed silver aluminium with inclined lamina
- and screws in A4 stainless steel
- 9006
- · Gaskets: Gaskets moulded in EPDM
- · Integrated push-button on the end cap

#### Installation and maintenance

- Total length: 430 mm
- · Cable entry with nickel-coated brass cable gland for cable Ø 8 - 12 mm
- Supplied with a 2 x 0.75 mm<sup>2</sup> black 2 m cable with a European plug for indoor use
- Connection to 2x2.5mm<sup>2</sup> automatic terminal block
- 2 reinforced fixing straps in stainless steel with variable centre distance and allowing 360° orientation
- Opening and closing by tightening the nut on the cable gland
- Installation vertical: position cable gland positioned downwards
- · Maintenance by removing the end cap and sliding the guided gear plate
- · Easily removable LED modules and driver