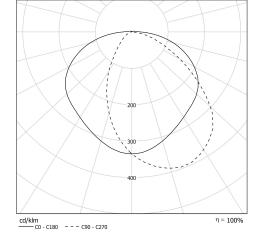

### Light specifications and controlling

- High-efficiency removable LED modules (IRC>80, 3 SDCM)
- Luminous flux: 275 lm
- Colour temperature: 2700 K
- · Specific satin-finish primary diffuser optic
- · Reversible longitudinal louvre
- Constant Current Driver for dimming by integrated push-button