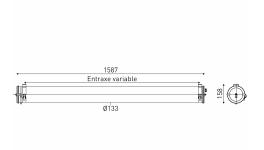

## Installation and maintenance

• Diameter: 135 mm

- Total length: 1587 mm
- 1 ATEX polyamide cable gland (capacity: Ø8 to 13 mm)
- Connection to 3x2,5mm² detachable terminal block
- Stud welded to the input end cap for any bonding connections
- 2 reinforced fixing straps in stainless steel with variable centre distance and allowing 360° orientation
- Off-load opening in an explosive environment
- Maintenance by releasing the 2 closing screws, removing the end cap and extracting the gear tray