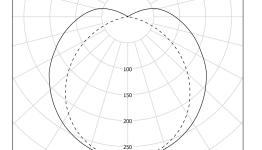

# **SABATIER**

19910831 SAB133 1600 5100-840 PY 113 BRS Tubular light fitting for explosive environments





#### Description

- SABATIER tubular light fitting for explosive environments, Zone 1
- End-caps ½ ring press-formed
- Ø135 mm borosilicate-glass diffuser
- White powder-coated mounting plate
- · Passive heat sink in aluminium
- · Moulded EPDM gaskets



# Light specifications and controlling

- High efficiency replaceable LED modules (IRC>80, 50 000 hours L80/B10@Tmax)
- Luminous flux: 5100 lm
- Colour temperature: 4000K
- Specific satin-finish primary diffuser optic
- Non-dimmable LED driver
- Compatible with neutral TN, TT and IT arrangements with no limitations



## Installation and maintenance

• Diameter: 135 mm

- Total length: 1587 mm
- 1 ATEX polyamide cable gland (capacity: Ø8 to 13 mm)
- Connection to 3x2,5mm² detachable terminal block
- Stud welded to the input end cap for any bonding connections
- 2 reinforced fixing straps in stainless steel with variable centre distance and allowing 360° orientation
- Off-load opening in an explosive environment
- Maintenance by releasing the 2 closing screws, removing the end cap and ext