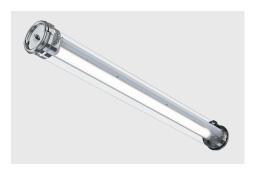

# **SABATIER**

19910831 SAB133 1600 5100-840 PY 113 BRS Tubular light fitting for explosive environments

#### Description

- SABATIER tubular light fitting for explosive environments, Zone 1
- End-caps ½ ring press-formed
- Ø135 mm borosilicate-glass diffuser
- White powder-coated mounting plate
- · Passive heat sink in aluminium
- · Moulded EPDM gaskets