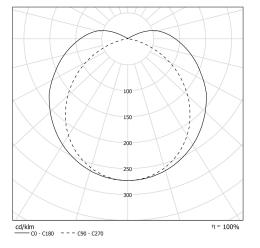

### Light specifications and controlling

- · Luminous flux: 3100 lm
- Colour temperature: 4000K
- Specific satin-finish primary diffuser optic
- Non-dimmable LED driver
- Compatible with neutral TN, TT and IT arrangements with no limitations