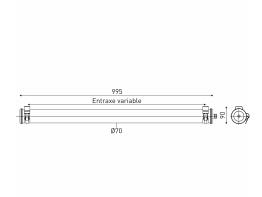

#### Installation and maintenance

- Diameter: 70 mm
- Total length: 995 mm
- Cable entry with nickel-coated brass cable gland for cable Ø 5 - 12 mm
- Connection to a 5 x 2.5 mm<sup>2</sup> disconnectable terminal block
- 2 Stainless Steel fixing straps (with variable centre distance)
- Closing by tightening the nut on the cable gland
- Quick opening and closing with just one screw
- Maintenance without tampering with the cable by removal of the end cap without cable entry
- Patented system with automatic electrical connection/disconnection on closure
- Installation vertical: position cable gland positioned downwards
- Maintenance without intervention on the cable via the opposite closure side of the power supply
- Easily removable LED modules and driver