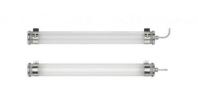

## **Description**

- · Turner ceiling light fitting for diffuse lighting
- Housing: Co-extruded polycarbonate/PMMA for inside/outside use
- End caps, fixing straps, ...: Stainless Steel 304L
- · Passive heat sink in aluminium
- · Gaskets: Gaskets moulded in EPDM