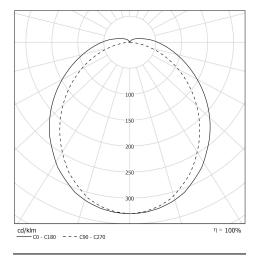

# Light specifications and controlling

- High-efficiency removable LED modules (IRC>80, 3 SDCM)
- Luminous flux: 2100 lm
- Colour temperature: 3000 K
- · Brightness management using a diffuser housing
- · Light mixing chamber
- UGR ≤ 25 (Ceiling or suspended light fitting)
- Constant Current DALI 2-addressable Driver