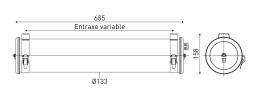

#### Installation and maintenance

- Total length: 677 mm
- Connection to 3x2,5mm<sup>2</sup> detachable terminal block
- 2 reinforced stainless Steel fixing straps (with variable centre distance) and allowing 360° orientation
- Provided with 2 suspension kits including: A ceiling-mounting system, 3m of Ø1.2mm steel wire and self-locking adjustable fixing system for bolt fitted fixing strap
- Installation in vertical position, cable gland positioned downwards
- Maintenance by releasing the 2 closing screws, removing the end cap and extracting the gear tray