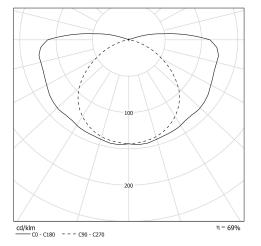

## RIMBAUD





#### Description

- RIMBAUD tubular light fitting
- Color: COAL (RAL 7021)
- End caps & fixing straps: stainless steel 304L painted COAL (RAL 7021)
- Anodised aluminium reflector : BRASS
- Ø135 mm borosilicate-glass diffuser
- Stainless steel gear tray with 2 porcelaine sockets E27
- Moulded EPDM gaskets
- High temperature internal wiring with silicone isolation braided with glass fibre

#### Light specifications and controlling

• 2 E27 11W max lamps, not included





#### Installation and maintenance

- Total length: 677 mm
- Connection to 3x2,5mm<sup>2</sup> detachable terminal block
- 2 reinforced stainless Steel fixing straps (with variable centre distance) and allowing 360° orientation
- Provided with 2 suspension kits including: A ceiling-mounting system, 3m of Ø1.2mm steel wire and self-locking adjustable fixing system for bolt fitted fixing strap
- Installation in vertical position, cable gland positioned downwards
- Maintenance by releasing the 2 closing screws, removing the end cap and extracting the gear tray

# 

### Characteristics

- Warranty : 5 years
- Operating temperature: -20°C to +30°C
- Protection: IP66/IP68/IP69K
- Resistance to IK shocks: IK07
- Electrical class: Class I
- Power supply: 220-240 V 50/60 Hz
- T°C with incandesce