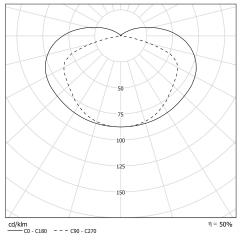

Light specifications and controlling

• 2 E14 11W max lamps, not included

- Anodised aluminium reflector : BRASS
- Ø100 mm borosilicate-glass diffuser
- Stainless steel gear tray with 2 porcelaine sockets E14
- Moulded EPDM gaskets
- · High temperature internal wiring with silicone isolation braided with glass fibre