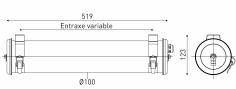

## Installation and maintenance

- Total length: 519 mm
- Connection to 3x2,5mm<sup>2</sup> detachable terminal block
- 2 reinforced stainless Steel fixing straps (with variable centre distance) and allowing 360° orientation
- Installation in vertical position, cable gland positioned downwards
- · Maintenance by releasing the 2 closing screws, removing the end cap and extracting the gear tray