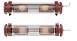

# **MUSSET GR**









# Description

- MUSSET tubular light fitting
- Color: MARSALA (RAL 3011)
- End caps & fixing straps: stainless steel 304L painted MARSALA (RAL 3011)
- Flux-breaker grids in stainless steel, painted MARSALA (RAL3011)
- Anodised aluminium reflector : SILVER

### Ø100 mm borosilicate-glass diffuser

- Stainless steel gear tray with 2 porcelaine sockets E14
- Moulded EPDM gaskets
- · High temperature internal wiring with silicone isolation braided with glass fibre

# Light specifications and controlling

• 2 E14 11W max lamps, not included



## Installation and maintenance

- Total length: 519 mm
- Connection to 3x2,5mm<sup>2</sup> detachable terminal block
- 2 reinforced stainless Steel fixing straps (with variable centre distance) and allowing 360° orientation
- Installation in vertica