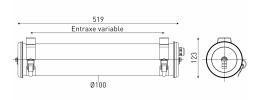

## Installation and maintenance

- Total length: 519 mm
- Connection to 3x2,5mm<sup>2</sup> detachable terminal block
- 2 reinforced stainless Steel fixing straps (with variable centre distance) and allowing 360° orientation
- Installation in vertical position, cable gland positioned downwards
- · Maintenance by releasing the 2 closing screws, removing the end cap and extracting the gear tray