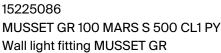

# **MUSSET GR**

# Description

- MUSSET tubular light fitting
- Color: MARSALA (RAL 3011)
- End caps & fixing straps: stainless steel 304L painted MARSALA (RAL 3011)
- Flux-breaker grids in stainless steel, painted MARSALA (RAL3011)
- Anodised aluminium reflector : SILVER

### Ø100 mm borosilicate-glass diffuser

- Stainless steel gear tray with 2 porcelaine sockets E14
- Moulded EPDM gaskets
- · High temperature internal wiring with silicone isolation braided with glass fibre

## Installation and maintenance

- Total length: 519 mm
- Connection to 3x2,5mm<sup>2</sup> detachable terminal block
- 2 reinforced stainless Steel fixing straps (with variable centre distance) and allowing 360° orientation
- Installation in vertical position, cable gland positioned downwards
- · Maintenance by releasing the 2 closing screws, removing the end cap and extracting the gear tray