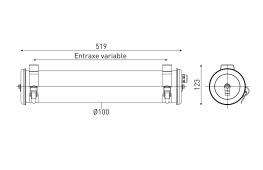

## Installation and maintenance

- Total length: 519 mm
- Connection to 3x2,5mm² detachable terminal block
- 2 reinforced stainless Steel fixing straps (with variable centre distance) and allowing 360° orientation
- Installation in vertical position, cable gland positioned downwards
- Maintenance by releasing the 2 closing screws, removing the end cap and extracting the gear tray