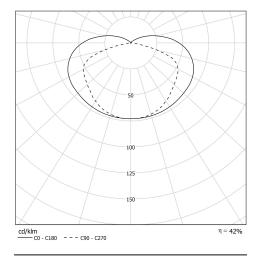

# **MUSSET GR**

15225085 MUSSET GR 100 COAL P 500 CL1 PY Wall light fitting MUSSET GR





#### Description

- MUSSET tubular light fitting
- Color: COAL (RAL 7021)
- End caps & fixing straps: stainless steel 304L painted COAL (RAL 7021)
- Flux-breaker grids in stainless steel, painted COAL (RAL 7021)
- · Anodised aluminium reflector: PETROL
- Ø100 mm borosilicate-glass diffuser
- Stainless steel gear tray with 2 porcelaine sockets E14
- Moulded EPDM gaskets
- High temperature internal wiring with silicone isolation braided with glass fibre



## Light specifications and controlling

• 2 E14 11W max lamps, not included



## Installation and maintenance

- Total length: 519 mm
- Connection to 3x2,5mm² detachable terminal block
- 2 reinforced stainless Steel fixing straps (with variable centre distance) and allowing 360° orientation
- Installation in vertical position, cable gland positioned downwards
- Maintenance by releasing the 2 closing screws, removing the end cap and extracting the gear tray









#### **Characteristics**

• Warranty: 5 years

• Operating temperature: -20°C to +30°C

• Protection: IP66/IP68/IP69K

Resistance to IK shocks: IK07

• Electrical class: Class I

• Power supply: 220-240 V 50/60 Hz

• T°C with incandescent wires: non-flammable

• Weight: 2,7 kg