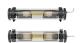

# **MUSSET GR**

15225084 MUSSET GR 100 COAL B 500 CL1 PY Wall light fitting MUSSET GR

#### Description

- MUSSET tubular light fitting
- Color: COAL (RAL 7021)
- End caps & fixing straps: stainless steel 304L painted COAL (RAL 7021)
- Flux-breaker grids in stainless steel, painted COAL (RAL 7021)
- Anodised aluminium reflector: BRASS
- Ø100 mm borosilicate-glass diffuser
- Stainless steel gear tray with 2 porcelaine sockets E14
- Moulded EPDM gaskets
- High temperature internal wiring with silicone isolation braided with glass fibre