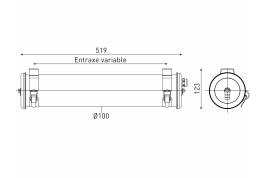

## Installation and maintenance

- Total length: 519 mm
- Connection to 3x2,5mm² detachable terminal block
- 2 reinforced stainless Steel fixing straps (with variable centre distance) and allowing 360°
- Installation in vertical position, cable gland positioned downwards
- Maintenance by releasing the 2 closing screws, removing the end cap and extracting the gear tray