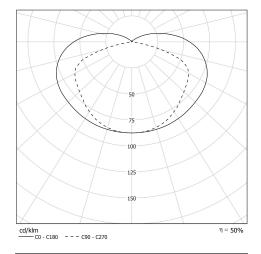

# **MUSSET GR**

15225084 MUSSET GR 100 COAL B 500 CL1 PY Wall light fitting MUSSET GR





#### Description

- MUSSET tubular light fitting
- Color: COAL (RAL 7021)
- End caps & fixing straps: stainless steel 304L painted COAL (RAL 7021)
- Flux-breaker grids in stainless steel, painted COAL (RAL 7021)
- Anodised aluminium reflector: BRASS
- Ø100 mm borosilicate-glass diffuser
- Stainless steel gear tray with 2 porcelaine sockets E14
- Moulded EPDM gaskets
- High temperature internal wiring with silicone isolation braided with glass fibre



## Light specifications and controlling

• 2 E14 11W max lamps, not included



## Installation and maintenance

- Total length: 519 mm
- Connection to 3x2,5mm² detachable terminal block
- 2 reinforced stainless Steel fixing straps (with variable centre distance) and allowing 360°
- Installation in vertical position, cable gland positioned downwards
- Maintenance by releasing the 2 closing screws, removing the end cap and extracting the gear tray









#### **Characteristics**

• Warranty: 5 years

• Operating temperature: -20°C to +30°C

• Protection: IP66/IP68/IP69K

Resistance to IK shocks: IK07

• Electrical class: Class I

• Power supply: 220-240 V 50/60 Hz

• T°C with incandescent wires: non-flammable

• Weight: 2,7 kg