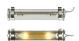

# **MUSSET**

15225083 MUSSET 100 WHTE B 500 CL1 PY Wall light fitting MUSSET

#### Description

- MUSSET tubular light fitting
- Color: WHITE (RAL 9010)
- End caps & fixing straps: stainless steel 304L painted WHITE (RAL 9010)
- Anodised aluminium reflector: BRASS
- Ø100 mm borosilicate-glass diffuser
- Stainless steel gear tray with 2 porcelaine sockets E14
- Moulded EPDM gaskets
- High temperature internal wiring with silicone isolation braided with glass fibre