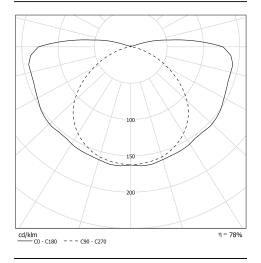

# **MUSSET**

15225083 MUSSET 100 WHTE B 500 CL1 PY Wall light fitting MUSSET





#### Description

- MUSSET tubular light fitting
- Color: WHITE (RAL 9010)
- End caps & fixing straps: stainless steel 304L painted WHITE (RAL 9010)
- Anodised aluminium reflector: BRASS
- Ø100 mm borosilicate-glass diffuser
- Stainless steel gear tray with 2 porcelaine sockets E14
- Moulded EPDM gaskets
- High temperature internal wiring with silicone isolation braided with glass fibre



#### Light specifications and controlling

• 2 E14 11W max lamps, not included



### Installation and maintenance

- Total length: 519 mm
- Connection to 3x2,5mm² detachable terminal block
- 2 reinforced stainless Steel fixing straps (with variable centre distance) and allowing 360° orientation
- Installation in vertical position, cable gland positioned downwards
- Maintenance by releasing the 2 closing screws, removing the end cap and extracting the gear tray









## Characteristics

• Warranty: 5 years

• Operating temperature: -20°C to +30°C

Protection: IP66/IP68/IP69KResistance to IK shocks: IK07

• Electrical class: Class I

• Power supply: 220-240V 50/60Hz

• T°C with incandescent wires: non-flammable

• Weight: 2,7 kg