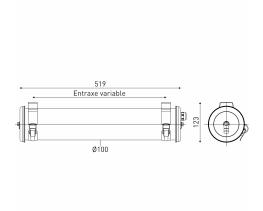

### Installation and maintenance

- Total length: 519 mm
- Connection to 3x2,5mm² detachable terminal block
- 2 reinforced stainless Steel fixing straps (with variable centre distance) and allowing 360° orientation
- Installation in vertical position, cable gland positioned downwards
- Maintenance by releasing the 2 closing screws, removing the end cap and extracting the gear tray