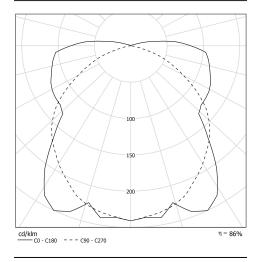

# **MUSSET**

15225082 MUSSET 100 MARS S 500 CL1 PY Wall light fitting MUSSET





### **Description**

- MUSSET tubular light fitting
- Color: MARSALA (RAL 3011)
- End caps & fixing straps: stainless steel 304L painted MARSALA (RAL 3011)
- · Anodised aluminium reflector: SILVER
- Ø100 mm borosilicate-glass diffuser
- Stainless steel gear tray with 2 porcelaine sockets E14
- Moulded EPDM gaskets
- High temperature internal wiring with silicone isolation braided with glass fibre



## Light specifications and controlling

• 2 E14 11W max lamps, not included



### Installation and maintenance

- Total length: 519 mm
- Connection to 3x2,5mm² detachable terminal block
- 2 reinforced stainless Steel fixing straps (with variable centre distance) and allowing 360° orientation
- Installation in vertical position, cable gland positioned downwards
- Maintenance by releasing the 2 closing screws, removing the end cap and extracting the gear tray









## **Characteristics**

• Warranty: 5 years

• Operating temperature: -20°C to +30°C

Protection: IP66/IP68/IP69KResistance to IK shocks: IK07

• Electrical class: Class I

• Power supply: 220-240V 50/60Hz

• T°C with incandescent wires: non-flammable

• Weight: 2,7 kg