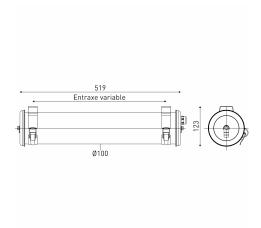

### Installation and maintenance

- Total length: 519 mm
- Connection to 3x2,5mm² detachable terminal block
- 2 reinforced stainless Steel fixing straps (with variable centre distance) and allowing 360° orientation
- Installation in vertical position, cable gland positioned downwards
- Maintenance by releasing the 2 closing screws, removing the end cap and extracting the gear tray