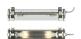

# **MUSSET**

15225082 MUSSET 100 MARS S 500 CL1 PY Wall light fitting MUSSET

### **Description**

- MUSSET tubular light fitting
- Color: MARSALA (RAL 3011)
- End caps & fixing straps: stainless steel 304L painted MARSALA (RAL 3011)
- · Anodised aluminium reflector: SILVER
- Ø100 mm borosilicate-glass diffuser
- Stainless steel gear tray with 2 porcelaine sockets E14
- Moulded EPDM gaskets
- High temperature internal wiring with silicone isolation braided with glass fibre