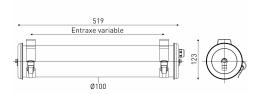

## Installation and maintenance

- Total length: 519 mm
- Connection to 3x2,5mm<sup>2</sup> detachable terminal block
- 2 reinforced stainless Steel fixing straps (with variable centre distance) and allowing 360° orientation
- · Installation in vertical position, cable gland positioned downwards
- Maintenance by releasing the 2 closing screws, removing the end cap and extracting the gear tray