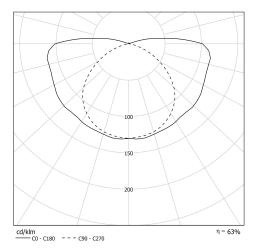

## Description

- MUSSET tubular light fitting
- Color: COAL (RAL 7021)
- End caps & fixing straps: stainless steel 304L painted COAL (RAL 7021)
- Anodised aluminium reflector : PETROL
- Ø100 mm borosilicate-glass diffuser
- Stainless steel gear tray with 2 porcelaine sockets E14
- Moulded EPDM gaskets
- · High temperature internal wiring with silicone isolation braided with glass fibre

## Light specifications and controlling

• 2 E14 11W max lamps, not included





## Installation and maintenance

- Total length: 519 mm
- Connection to 3x2,5mm<sup>2</sup> detachable terminal block
- 2 reinforced stainless Steel fixing straps (with variable centre distance) and allowing 360° orientation
- · Installation in vertical position, cable gland positioned downwards
- Maintenance by releasing the 2 closing screws, removing the end cap and extracting the gear tray



## Characteristics

- Warranty: 5 years
- Operating temperature: -20°C to +30°C
- Protection: IP66/IP68/IP69K
- Resistance to IK shocks: IK07
- Electrical class: Class I
- Power supply: 220-240 V 50/60 Hz
- T°C with incandescent wires: non-flammable
- Weight: 2,7 kg