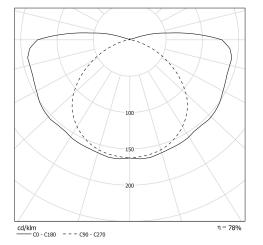

## Light specifications and controlling

• 2 E14 11W max lamps, not included

519 Entraxe variable