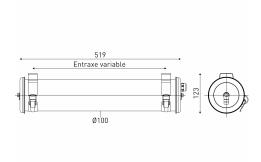

#### Installation and maintenance

- Total length: 519 mm
- Connection to 3x2,5mm² detachable terminal block
- 2 reinforced stainless Steel fixing straps (with variable centre distance) and allowing 360° orientation
- Installation in vertical position, cable gland positioned downwards
- Maintenance by releasing the 2 closing screws, removing the end cap and extracting the gear tray

• Weight: 2,7 kg