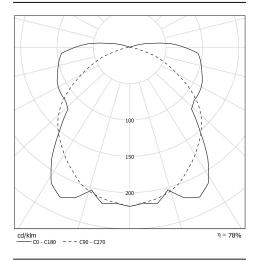

### Light specifications and controlling

• 2 E14 11W max lamps, not included

## Characteristics

· Warranty: 5 years

• Operating temperature: -20°C to +30°C

Protection: IP66/IP68/IP69KResistance to IK shocks: IK07

• Electrical class: Class I

Power supply: 220-240 V 50/60 Hz

• T°C with incandescent wires: non-flammable