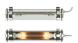

# **MUSSET**

15225079 MUSSET 100 C 500 CL1 PY Wall light fitting MUSSET

#### **Description**

- MUSSET tubular light fitting
- End caps & fixing straps: Stainless steel 304L
- Anodised aluminium reflector: COPPER
- Ø100 mm borosilicate-glass diffuser
- Stainless steel gear tray with 2 porcelaine sockets E14
- Moulded EPDM gaskets
- High temperature internal wiring with silicone isolation braided with glass fibre