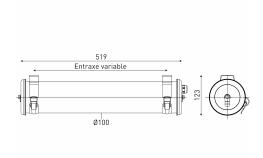

### Installation and maintenance

- Total length: 519 mm
- Connection to 3x2,5mm² detachable terminal block
- 2 reinforced stainless Steel fixing straps (with variable centre distance) and allowing 360° orientation
- Installation in vertical position, cable gland positioned downwards
- Maintenance by releasing the 2 closing screws, removing the end cap and extracting the gear tray

• Weight: 2,7 kg