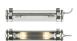

# **MUSSET**

15225078 MUSSET 100 S 500 CL1 PY Wall light fitting MUSSET

#### Description

- MUSSET tubular light fitting
- End caps & fixing straps: Stainless steel 304L
- Anodised aluminium reflector: SILVER
- Ø100 mm borosilicate-glass diffuser
- Stainless steel gear tray with 2 porcelaine sockets E14
- Moulded EPDM gaskets
- High temperature internal wiring with silicone isolation braided with glass fibre