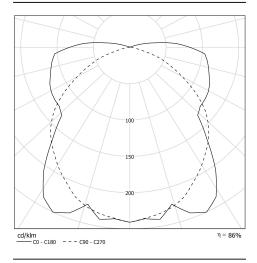

# **MUSSET**

15225078 MUSSET 100 S 500 CL1 PY Wall light fitting MUSSET





#### Description

- MUSSET tubular light fitting
- End caps & fixing straps: Stainless steel 304L
- Anodised aluminium reflector: SILVER
- Ø100 mm borosilicate-glass diffuser
- Stainless steel gear tray with 2 porcelaine sockets E14
- Moulded EPDM gaskets
- High temperature internal wiring with silicone isolation braided with glass fibre



## Light specifications and controlling

• 2 E14 11W max lamps, not included



### Installation and maintenance

- Total length: 519 mm
- Connection to 3x2,5mm² detachable terminal block
- 2 reinforced stainless Steel fixing straps (with variable centre distance) and allowing 360° orientation
- Installation in vertical position, cable gland positioned downwards
- Maintenance by releasing the 2 closing screws, removing the end cap and extracting the gear tray









## Characteristics

· Warranty: 5 years

• Operating temperature: -20°C to +30°C

Protection: IP66/IP68/IP69KResistance to IK shocks: IK07

• Electrical class: Class I

Power supply: 220-240 V 50/60 Hz

• T°C with incandescent wires: non-flammable

• Weight: 2,7 kg