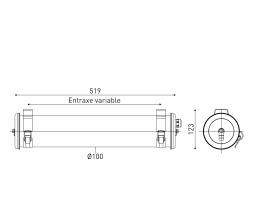

### Installation and maintenance

- Total length: 519 mm
- Connection to 3x2,5mm² detachable terminal block
- 2 reinforced stainless Steel fixing straps (with variable centre distance) and allowing 360° orientation
- Installation in vertical position, cable gland positioned downwards
- Maintenance by releasing the 2 closing screws, removing the end cap and extracting the gear tray