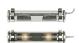

# **MUSSET GR**

15225077 MUSSET GR 100 S 500 CL1 PY Wall light fitting MUSSET GR

#### Description

- MUSSET tubular light fitting
- End caps & fixing straps: Stainless steel 304L
- With flux-breaker grid in stainless steel
- · Anodised aluminium reflector: SILVER
- Ø100 mm borosilicate-glass diffuser
- Stainless steel gear tray with 2 porcelaine sockets E14
- Moulded EPDM gaskets
- High temperature internal wiring with silicone isolation braided with glass fibre