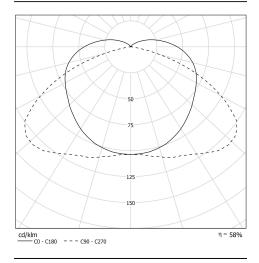

# **MUSSET GR**

15225077 MUSSET GR 100 S 500 CL1 PY Wall light fitting MUSSET GR





#### Description

- MUSSET tubular light fitting
- End caps & fixing straps: Stainless steel 304L
- With flux-breaker grid in stainless steel
- · Anodised aluminium reflector: SILVER
- Ø100 mm borosilicate-glass diffuser
- Stainless steel gear tray with 2 porcelaine sockets E14
- Moulded EPDM gaskets
- High temperature internal wiring with silicone isolation braided with glass fibre



#### Light specifications and controlling

• 2 E14 11W max lamps, not included



### Installation and maintenance

- Total length: 519 mm
- Connection to 3x2,5mm² detachable terminal block
- 2 reinforced stainless Steel fixing straps (with variable centre distance) and allowing 360° orientation
- Installation in vertical position, cable gland positioned downwards
- Maintenance by releasing the 2 closing screws, removing the end cap and extracting the gear tray









## Characteristics

• Warranty: 5 years

• Operating temperature: -20°C to +30°C

Protection: IP66/IP68/IP69KResistance to IK shocks: IK07

• Electrical class: Class I

• Power supply: 220-240 V 50/60 Hz

• T°C with incandescent wires: non-flammable

• Weight: 2,7 kg