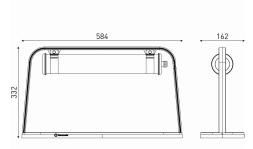

#### Installation and maintenance

- Structure dimensions : 600 x 350 x 162 mm
- Provided with 4m 5G1,5 cable with tinned copper meshwork under transparent tubing with a european plug IP44
- Easily removable LED modules and driver