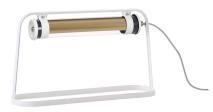

## 80165128 ASTRUP 70 WHTE WHTE CRB 430 700-827 BPI CL1 MR P1 Table lamp

## Description

- ASTRUP Table lamp
- Color: WHITE (RAL 9010)
- Internal anodized finishing aluminum gear unit cover : BRASS
- Housing: UV-resistant co-extruded polycarbonate/PMMA for inside/outside use
- End caps & fixing straps: Stainless steel 316L painted WHITE (RAL 9010)
- External metal parts in 316L stainless steel and screws in A4 stainless steel
- Structure: WHITE (RAL 9010) powder-coated aluminium with anti-corrosion treatment
- Gaskets: Gaskets moulded in EPDM