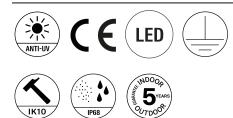

### Characteristics

- Warranty : 5 years
- 50 000 h L80/B10 at 25°C
- Operating temperature: -20°C to +30°C
- Protection: IP68
- Resistance to IK shocks: IK10
- Electrical class: Class I
- Power supply: 220-240V 50/60Hz
- Power consumption: 13 W
- Inrush current Ipeak: 5 A
- Photobiological hazard: Group 0
- Peak duration Twidth: 100 µs
  Fire resistance: 650 °C
- Number of luminaires on automat type B16: 130 pcs
- Weight: 5 kg