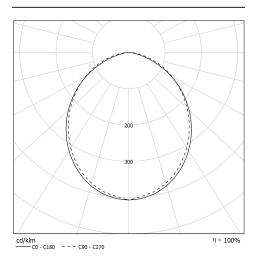

#### Light specifications and controlling

- High-efficiency removable LED modules (IRC>80, 3 SDCM)
- Luminous flux: 700 lm
- Colour temperature: 2700 K
- Dimming: Built-in dimming button