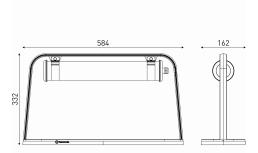

### Installation and maintenance

- Structure dimensions : 600 x 350 x 162 mm
- Provided with 4m 5G1,5 cable with tinned copper meshwork under transparent tubing with a european plug IP44
- · Easily removable LED modules and driver