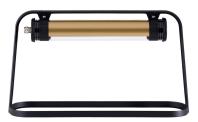

# Description

- ASTRUP Table lamp
- Color: COAL (RAL 7021)
- Internal anodized finishing aluminum gear unit cover : BRASS
- Housing: UV-resistant co-extruded polycarbonate/PMMA for inside/outside use
- End caps & fixing straps: Stainless steel 316L painted COAL (RAL 7021)
- External metal parts in 316L stainless steel and screws in A4 stainless steel
- Structure: COAL (RAL 7021) powder-coated aluminium with anti-corrosion treatment
- Gaskets: Gaskets moulded in EPDM