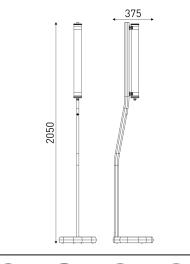

#### Installation and maintenance

- Luminary : diameter 70 mm, length 695 mm
- Height of the structure : 2050 mm
- Base : 375 x 375 mm
- Provided with 6m 5G1,5 cable with tinned copper meshwork under transparent tubing with a european plug IP44
- · Patented system with automatic electrical connection/disconnection on closure
- · Easily removable LED modules and driver