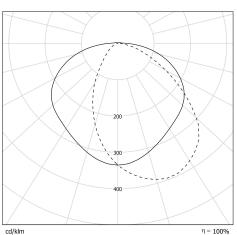

#### Light specifications and controlling

- High-efficiency removable LED modules (IRC>80, 3 SDCM)
- Luminous flux: 700 lm
- Colour temperature: 2700 K
- Dimming: Dim switch on cable