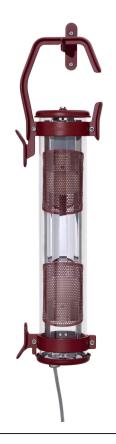

# **BALKE**

80145121

Hook lamp

### **Description**

- BALKE Hook lamp
- Color: MARSALA (RAL 3011)
- Housing: borosilicate-glass diffuser for inside/outside use
- End caps: Stainless steel 316L painted MARSALA (RAL 3011)
- Anodised aluminium reflector: SILVER
- With flux-breaker grid lacquered MARSALA (RAL 3011)
- External metal parts in 316L stainless steel and screws in A4 stainless steel
- Pendant handle and hook: MARSALA (RAL 3011) powder-coated aluminium with anticorrosion treatment
- Gaskets: Gaskets moulded in EPDM

# Light specifications and controlling

- Lamps: 2 clear E14 LED filament lamps (4W 2700K)
- Dimming: Built-in dimming button

## Installation and maintenance

- Dimensions: 655 x 177 x 123 mm
- Provided with 4m 5G1,5 cable with tinned copper meshwork under transparent tubing with a european plug IP44