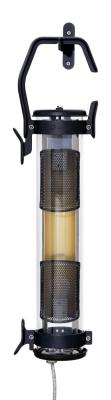

#### **Description**

- BALKE Hook lamp
- Color: COAL (RAL 7021)
- Housing: borosilicate-glass diffuser for inside/outside use
- End caps: Stainless steel 316L painted COAL Pendant handle and hook: COAL (RAL 7021) (RAL 7021)
- Anodised aluminium reflector: BRASS
- With flux-breaker grid lacquered COAL (RAL 7021)
- External metal parts in 316L stainless steel and screws in A4 stainless steel
- powder-coated aluminium with anti-corrosion treatment
- Gaskets: Gaskets moulded in EPDM

#### Light specifications and controlling

- Lamps: 2 clear E14 LED filament lamps (4W 2700K)
- Dimming: Built-in dimming button

#### Installation and maintenance

- Dimensions: 655 x 177 x 123 mm
- Provided with 4m 5G1,5 cable with tinned copper meshwork under transparent tubing with a european plug IP44