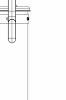

## Installation and maintenance

- Dimensions: 655 x 177 x 123 mm
- Provided with 4m 5G1,5 cable with tinned copper meshwork under transparent tubing with a european plug IP44